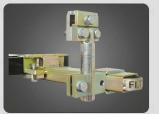

## Get



FAST REPAIR BENCH **6 TON PULL POST** 100MM-1300MM LIFT ESTIMATING, ASSEMBLY AND DISASSEMBLY EUROPEAN MANUFACTURED ITALIAN MADE

## **MODULAR - AFFORDABLE - HIGH QUALITY**

SILL CLAMPS









AIR HYDRAULICS

GROUP

## **ADDED FLEXIBILIT** IN YOUR BODYSHOP

WITH THE FLEXIBILITY OF THE JOLLIFT 1330 BENCH YOU CAN NOW EQUIP EACH WORK BAY WITH ITS OWN FAST REPAIR BENCH. YOU ONLY NEED TO PURCHASE THE FAST REPAIR BENCH FOR EACH BAY AND THEN ADD A PULL POST. SET OF CLAMPS AND WHEEL STANDS WHICH CAN BE USED FOR ALL BENCHES. THE ITALIAN MADE JOLLIFT, TOTALLY MODULAR AND NOW TOTALLY AFFORDABLE!

## PHONE: (02) 9772 9014