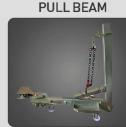

## Get

FAST REPAIR BENCH **6 TON PULL POST** 100MM-1300MM LIFT ESTIMATING, ASSEMBLY AND DISASSEMBLY EUROPEAN MANUFACTURED ITALIAN MADE

## **ADDED FLEXIBILIT** IN YOUR BODYSHOP

WITH THE FLEXIBILITY OF THE JOLLIFT 1330 BENCH YOU CAN NOW EQUIP EACH WORK BAY WITH ITS OWN FAST REPAIR BENCH. YOU ONLY NEED TO PURCHASE THE FAST REPAIR BENCH FOR EACH BAY AND THEN ADD A PULL POST. SET OF CLAMPS AND WHEEL STANDS WHICH CAN BE USED FOR ALL BENCHES. THE ITALIAN MADE JOLLIFT, TOTALLY MODULAR AND NOW TOTALLY AFFORDABLE!