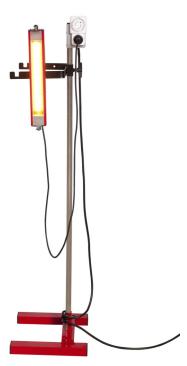

## IRT 1 - PREPCURE HAND HELD DRYER

The IRT 1 PrepCure is a standard dryer for minor paint and panel work. It can be used as a hand-held unit that is recommended for surfaces that are otherwise difficult to access. The IRT 1 PrepCure can also be mounted on a stand equipped with a timer. This product is an excellent aid for body shops. The On/Off button is integrated in the stable handle. Its flexible and easy to use and can cure all base materials and paint materials. The IRT 1 PrepCure is flexible and easy to use and it stands height at 1,450mm.