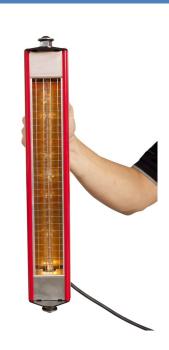

## IRT 1 - PREPCURE HAND HELD DRYER

The IRT 1 PrepCure is a standard dryer for minor paint and panel work. It can be used as a hand-held unit that is recommended for surfaces that are otherwise difficult to access. The IRT 1 PrepCure can also be mounted on a stand equipped with a timer. This product is an excellent aid for body shops. The On/Off button is integrated in the stable handle. Its flexible and easy to use and can cure all base materials and paint materials. The IRT 1 PrepCure is flexible and easy to use and it stands height at 1,450mm.