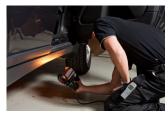

## IRT 1 - PREPCURE HAND HELD DRYER

The IRT 1 PrepCure is a standard dryer for minor paint and panel work. It can be used as a hand-held unit that is recommended for surfaces that are otherwise difficult to access. The IRT 1 PrepCure can also be mounted on a stand equipped with a timer. This product is an excellent aid for body shops. The On/Off button is integrated in the stable handle. Its flexible and easy to use and can cure all base materials and paint materials. The IRT 1 PrepCure is flexible and easy to use and it stands height at 1,450mm.